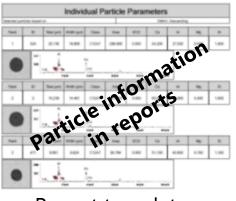

## Inclusions in steel

ISO 16232 and VDA-19

Report templates

Coatings

phosphate coating

3D reconstruction