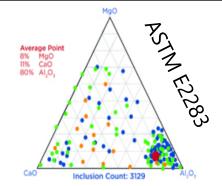

## Inclusions in steel

ISO 16232 and VDA-19

Report templates

Coatings

phosphate coating

3D reconstruction