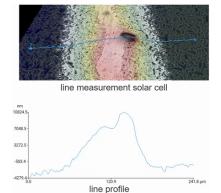

## Inclusions in steel

ISO 16232 and VDA-19

Report templates

Coatings

phosphate coating

3D reconstruction