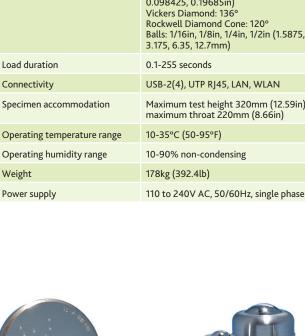

#### Features and benefits

- All hardness procedures according to global standards – Rockwell, Superficial Rockwell, Brinell, Vickers, and Knoop — also ball and indentation hardness testing for thermoplastics and the new Vickers depth (HVT) and Brinell depth (HBT) procedures.
- Superior range of testloads/force application ranging from 500g\* to 250kg (1.1-551.2lbf).
- All procedures comply with EN/DIN/ISO, ASTM, and IIS
- Industrial touchscreen, embedded high performance controller and two solid state HD drives.
- Automatic video indent measurement and magnification function.
- Bright LED illumination (ringlight optional).
- Connectivity: USB, RS232,UTP-R45-LAN, WLAN.
- Horizon advanced hardness testing software, includes file storage, test program storage, machine settings storage, etc.
- Includes workpiece clamping attachment.
- High precision spindle.