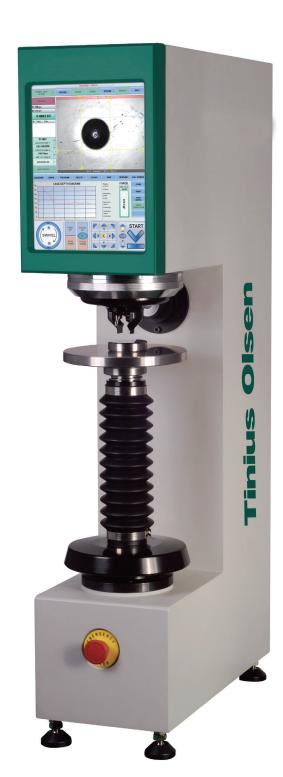

# Universal Hardness Testing Machine

Model FH-10 Universal Hardness Tester with video indent measuring system

#### Features and benefits

- All hardness procedures according to global standards – Rockwell, Superficial Rockwell, Brinell, Vickers, and Knoop — also ball and indentation hardness testing for thermoplastics and the new Vickers depth (HVT) and Brinell depth (HBT) procedures.
- Superior range of testloads/force application ranging from 500g\* to 250kg (1.1-551.2lbf).
- All procedures comply with EN/DIN/ISO, ASTM, and IIS
- Industrial touchscreen, embedded high performance controller and two solid state HD drives.
- Automatic video indent measurement and magnification function.
- Bright LED illumination (ringlight optional).
- Connectivity: USB, RS232,UTP-R45-LAN, WLAN.
- Horizon advanced hardness testing software, includes file storage, test program storage, machine settings storage, etc.
- Includes workpiece clamping attachment.
- High precision spindle.