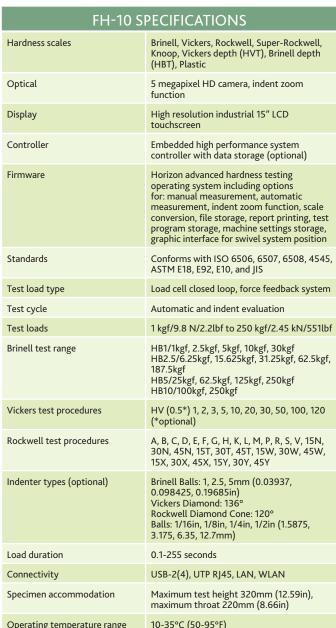

#### Features and benefits

- All hardness procedures according to global standards – Rockwell, Superficial Rockwell, Brinell, Vickers, and Knoop — also ball and indentation hardness testing for thermoplastics and the new Vickers depth (HVT) and Brinell depth (HBT) procedures.
- Superior range of testloads/force application ranging from 500g\* to 250kg (1.1-551.2lbf).
- All procedures comply with EN/DIN/ISO, ASTM, and IIS
- Industrial touchscreen, embedded high performance controller and two solid state HD drives.
- Automatic video indent measurement and magnification function.
- Bright LED illumination (ringlight optional).
- Connectivity: USB, RS232,UTP-R45-LAN, WLAN.
- Horizon advanced hardness testing software, includes file storage, test program storage, machine settings storage, etc.
- Includes workpiece clamping attachment.
- High precision spindle.