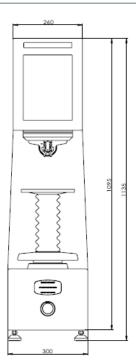

### MODEL DETAILS

• FH-010-0000 500gf-250kgf Universal Hardness Tester

**Test blocks** 

Available indenters

Model FH-10 - all measurements are in mm