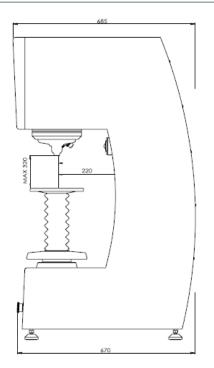

### MODEL DETAILS

• FH-010-0000 500gf-250kgf Universal Hardness Tester

**Test blocks** 

Available indenters

Model FH-10 - all measurements are in mm